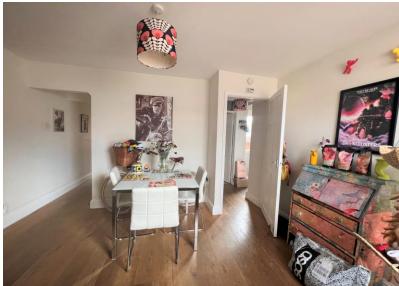

#### LOUNGE 15' 4" x 12' 0" (4.67m x 3.65m)

Wood flooring, power points, tv and telephone point, radiator, double glazed window to side aspect, double glazed sliding doors to rear garden.

DINING ROOM 12' 5" x 10' 0" (3.78m x 3.05m) Wood flooring, radiator, power points, double glazed sash window to front aspect.