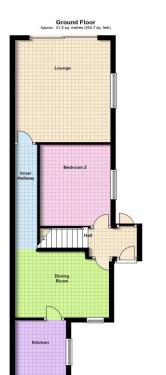

### ACCOMMODATION

#### FRONT DOOR

HALLWAY Wood flooring, radiator, double glazed window to side aspect.

#### **INNER HALLWAY**

Wood flooring, power points, spot lights, understairs storage cupboard.

#### LOUNGE 15' 4" x 12' 0" (4.67m x 3.65m)

Wood flooring, power points, tv and telephone point, radiator, double glazed window to side aspect, double glazed sliding doors to rear garden.

DINING ROOM 12' 5" x 10' 0" (3.78m x 3.05m) Wood flooring, radiator, power points, double glazed sash window to front aspect.

#### KITCHEN 11' 5" x 6' 8" (3.48m x 2.03m)

Range of fitted wall and base units with solid wood worksurfaces, built in four ring gas hob with extractor hood above, built in electric oven, built in dishwasher and washing machine, power points, splash back tiling to walls, wall mounted cupboard housing gas central heating boiler, inset one and half bowl sink/drainer with cupboards underneath, lino flooring, double glazed window to front aspect.