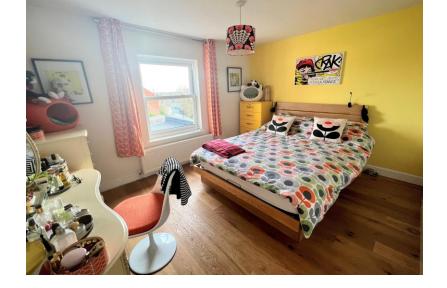

#### BEDROOM 2 12' 2" x 9' 2" (3.71m x 2.79m)

Double glazed window to side aspect, radiator, power points, fitted carpet, telephone point.

FIRST FLOOR LANDING Split level landing, fitted carpet, access to loft space.

#### BEDROOM 1 12' 5" x 10' 0" (3.78m x 3.05m)

Double glazed sash window to rear aspect, wood flooring, power points, radiator, tv and telephone point, two built in cupboards.

#### BEDROOM 3 10' 6" x 6' 6" (3.20m x 1.98m)

Double glazed sash window to front aspect, fitted carpet, power points, tv and telephone points, radiator.