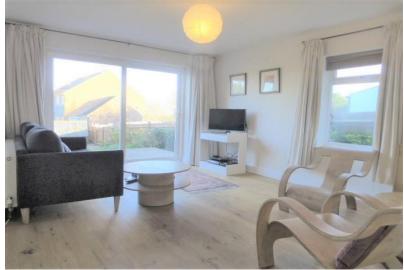

#### LOUNGE 15' 4" x 12' 0" (4.67m x 3.65m)

Wood flooring, power points, tv and telephone point, radiator, double glazed window to side aspect, double glazed sliding doors to rear garden.

DINING ROOM 12' 5" x 10' 0" (3.78m x 3.05m) Wood flooring, radiator, power points, double glazed sash window to front aspect.