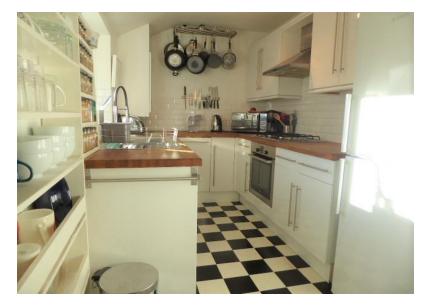

#### KITCHEN 11' 5" x 6' 8" (3.48m x 2.03m)

Range of fitted wall and base units with solid wood worksurfaces, built in four ring gas hob with extractor hood above, built in electric oven, built in dishwasher and washing machine, power points, splash back tiling to walls, wall mounted cupboard housing gas central heating boiler, inset one and half bowl sink/drainer with cupboards underneath, lino flooring, double glazed window to front aspect.