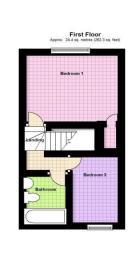

#### BEDROOM 2 12' 2" x 9' 2" (3.71m x 2.79m)

Double glazed window to side aspect, radiator, power points, fitted carpet, telephone point.

FIRST FLOOR LANDING Split level landing, fitted carpet, access to loft space.

#### BEDROOM 1 12' 5" x 10' 0" (3.78m x 3.05m)

Double glazed sash window to rear aspect, wood flooring, power points, radiator, tv and telephone point, two built in cupboards.

#### BEDROOM 3 10' 6" x 6' 6" (3.20m x 1.98m)

Double glazed sash window to front aspect, fitted carpet, power points, tv and telephone points, radiator.

#### BATHROOM 7' 0" x 6' 0" (2.13m x 1.83m)

Enclosed paneled bath with wall mounted shower attachment, shower screen, low level wc, wash/hand basin with drawers underneath, half tiled walls, extractor fan, heated towel rail, tiled flooring.