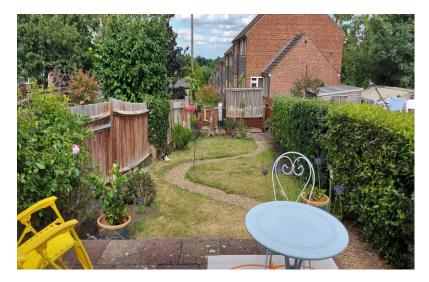

#### FRONT GARDEN

Proving off street parking for two cars, flower and shrub boarder, garden pathway.

REAR GARDEN 80' 0" x 20' 0" (24.37m x 6.09m) Attractive and well maintained with lawn area, garden pathway, flower and shrub boarders, garden shed, pedestrian rear access. patio area.